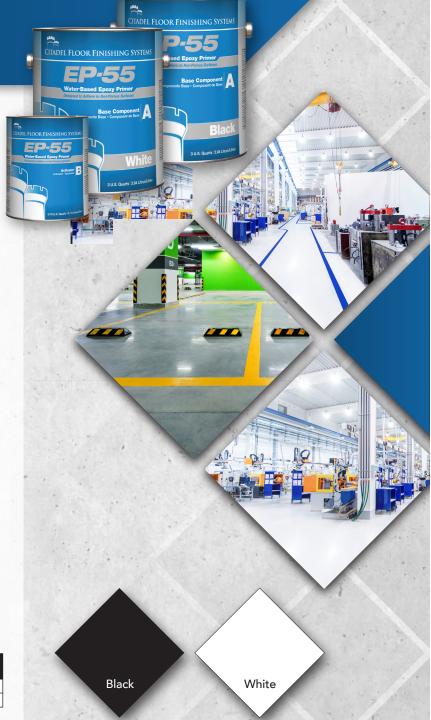

## **EP-55**

## **WB Epoxy Primer**

EP-55 WB Epoxy Primer is a two component, water-based epoxy primer designed to improve the adhesion of floor coatings over difficult to coat, or marginally prepared substrates.

Substrates include; hard-troweled concrete, aluminum and various types of tiles. Hard

Surface Primer can be top coated with most types of floor coating technologies including acrylic, epoxies and polyurethanes.

- Alternative to traditional mechanical and chemical surface preparation
- Excellent as a primer/basecoat for warehouse line striping, zone marking, solid color and decorative floor coatings - including metallic systems
- Can be top coated after 5 hours and before7 days without sanding
- Compatible with most floor coating technologies including acrylic, epoxies and polyurethanes
- VOC compliant nationwide